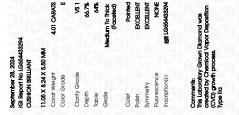

### LABORATORY GROWN DIAMOND REPORT

| September 28, 2024             |                          |  |  |  |
|--------------------------------|--------------------------|--|--|--|
| IGI Report Number              | LG654433294              |  |  |  |
| Description                    | LABORATORY GROWN DIAMOND |  |  |  |
| Shape and Cutting Style        | CUSHION BRILLIANT        |  |  |  |
| Measurements                   | 11.05 X 8.24 X 5.50 MM   |  |  |  |
| GRADING RESULTS                |                          |  |  |  |
| Carat Weight                   | 4.01 CARATS              |  |  |  |
| Color Grade                    | 년(6) 동안(6) 등 [·          |  |  |  |
| Clarity Grade                  | VS 1                     |  |  |  |
| ADDITIONAL GRADING INFORMATION |                          |  |  |  |
|                                |                          |  |  |  |

| Polish         | EXCELLENT       |
|----------------|-----------------|
| Symmetry       | EXCELLENT       |
| Fluorescence   | NONE            |
| Inscription(s) | 131 LG654433294 |

Comments: This Laboratory Grown Diamond was created by Chemical Vapor Deposition (CVD) growth process. Type IIa