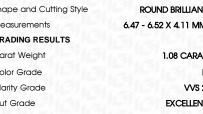

#### PROPORTIONS

| September 27, 2024      |                          |
|-------------------------|--------------------------|
| IGI Report Number       | LG654405874              |
| Description             | LABORATORY GROWN DIAMOND |
| Shape and Cutting Style | ROUND BRILLIANT          |
| Measurements            | 6.47 - 6.52 X 4.11 MM    |
| GRADING RESULTS         |                          |
| Carat Weight            | 1.08 CARAT               |
| Color Grade             | 민이지만이다                   |
| Clarity Grade           | VV\$ 2                   |
| Cut Grade               | EXCELLENT                |
| ADDITIONAL GRADING I    | NFORMATION               |
| Polish                  | EXCELLENT                |
| Symmetry                | EXCELLENT                |

# September 27, 2024

|                       | 00010111001 277 2021    |
|-----------------------|-------------------------|
| LG654405874           | IGI Report Number       |
| ORATORY GROWN DIAMOND | Description LAB         |
| ROUND BRILLIANT       | Shape and Cutting Style |
| 6.47 - 6.52 X 4.11 MM | Measurements            |
|                       | GRADING RESULTS         |
| 1.08 CARAT            | Carat Weight            |
| E                     | Color Grade             |
| VV\$ 2                | Clarity Grade           |
| EXCELLENT             | Cut Grade               |
|                       |                         |