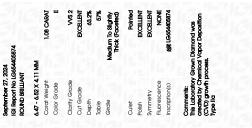

57% 35.4° 15.59 Medium To Slightly 63.2% Thick 43% (Faceted) Pointed

#### ADDITIONAL GRADING INFORMATION

| Polish                                                                        | EXCELLENT         |
|-------------------------------------------------------------------------------|-------------------|
| Symmetry                                                                      | EXCELLENT         |
| Fluorescence                                                                  | NONE              |
| Inscription(s)                                                                | (157) LG654405874 |
| Comments: This Laboratory<br>created by Chemical Vapo<br>process.<br>Type IIa |                   |

1/31 LG654405874 Inscription(s)

Comments: This Laboratory Grown Diamond was created by Chemical Vapor Deposition (CVD) growth process. Type IIa

NONE

LG654405874

Report verification at igi.org

Sample Image Used