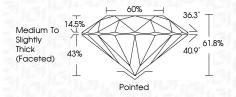

|                                |                           |                      |          |
|------------------------|--------------------------------|---------------------------|----------------------|----------|
| IF                     | VVS <sup>1 - 2</sup>           | VS <sup>1-2</sup>         | SI 1-2               | I 1-3    |
| Internally<br>Flawless | Very Very<br>Slightly Included | Very<br>Slightly Included | Slightly<br>Included | Included |



© IGI 2020, International Gemological Institute

FD - 10 20





September 27, 2024

IGI Report Number LG654400046

Description LABORATORY GROWN DIAMOND

Shape and Cutting Style ROUND BRILLIANT

Measurements 7.20 - 7.27 X 4.47 MM

**GRADING RESULTS** 

Carat Weight 1.47 CARAT

Color Grade D
Clarity Grade VS 1

Cut Grade EXCELLENT



#### ADDITIONAL GRADING INFORMATION

Polish EXCELLENT
Symmetry EXCELLENT

Fluorescence NONE

Inscription(s) (G) LG654400046

Comments: This Laboratory Grown Diamond was

created by Chemical Vapor Deposition (CVD) growth process.

Type IIa