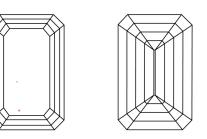

### **KEY TO SYMBOLS**

Red symbols indicate internal characteristics. Green symbols indicate external characteristics. 1/51 LG653448566

Sample Image Used