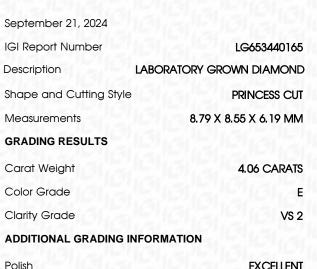

# September 21, 2024

| ocpicitioc  | 1 2 1, 2024     |                       |
|-------------|-----------------|-----------------------|
| IGI Report  | Number          | LG653440165           |
| Description | LABOR           | ATORY GROWN DIAMOND   |
| Shape and   | d Cutting Style | PRINCESS CUT          |
| Measurem    | ents            | 8.79 X 8.55 X 6.19 MM |
| GRADING     | RESULTS         |                       |
| Carat Wei   | ght             | 4.06 CARATS           |
| Color Grad  | de              | E                     |
| Clarity Gro | ide             | VS 2                  |
|             |                 |                       |

### ADDITIONAL GRADING INFORMATION

| Polish                                                                        | EXCELLENT        |
|-------------------------------------------------------------------------------|------------------|
| Symmetry                                                                      | EXCELLENT        |
| Fluorescence                                                                  | NONE             |
| Inscription(s)                                                                | 1671 LG653440165 |
| Comments: This Laboratory<br>created by Chemical Vapo<br>process.<br>Type IIa |                  |