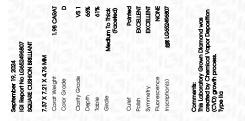

### LABORATORY GROWN DIAMOND REPORT

| September 19, 2024             |                          |  |  |  |
|--------------------------------|--------------------------|--|--|--|
| IGI Report Number              | LG652496807              |  |  |  |
| Description                    | LABORATORY GROWN DIAMOND |  |  |  |
| Shape and Cutting Style        | SQUARE CUSHION BRILLIANT |  |  |  |
| Measurements                   | 7.37 X 7.21 X 4.76 MM    |  |  |  |
| GRADING RESULTS                |                          |  |  |  |
| Carat Weight                   | 1.98 CARAT               |  |  |  |
| Color Grade                    | D                        |  |  |  |
| Clarity Grade                  | VS 1                     |  |  |  |
| ADDITIONAL GRADING INFORMATION |                          |  |  |  |
| Polish                         | EXCELLENT                |  |  |  |
| Symmetry                       | EXCELLENT                |  |  |  |

#### Fluorescence NONE 131 LG652496807 Inscription(s) Comments: This Laboratory Grown Diamond was

created by Chemical Vapor Deposition (CVD) growth process. Type IIa

# 

| September 19, 2024 |       |                          |
|--------------------|-------|--------------------------|
| IGI Report Number  |       | LG652496807              |
| Description        | LAB   | ORATORY GROWN DIAMOND    |
| Shape and Cutting  | Style | SQUARE CUSHION BRILLIANT |
| Measurements       |       | 7.37 X 7.21 X 4.76 MM    |
| GRADING RESULTS    | 1. I. |                          |
| Carat Weight       |       | 1.98 CARAT               |
| Color Grade        |       | D                        |
| Clarity Grade      |       | VS 1                     |
|                    |       |                          |

#### ADDITIONAL GRADING INFORMATION

| Polish                                                                           | EXCELLENT      |
|----------------------------------------------------------------------------------|----------------|
| Symmetry                                                                         | EXCELLENT      |
| Fluorescence                                                                     | NONE           |
| Inscription(s)                                                                   | 位到 LG652496807 |
| Comments: This Laboratory of<br>created by Chemical Vapo<br>process.<br>Type IIa |                |