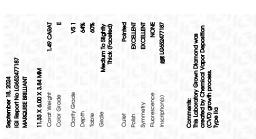

### LABORATORY GROWN DIAMOND REPORT

September 18, 2024

IGI Report Number LG652477187

Description LABORATORY GROWN DIAMOND

Shape and Cutting Style MARQUISE BRILLIANT

Measurements 11.33 X 6.00 X 3.84 MM

### **GRADING RESULTS**

Carat Weight 1.49 CARAT

Color Grade

Ε

Clarity Grade VS 1

## ADDITIONAL GRADING INFORMATION

Polish **EXCELLENT** 

Symmetry **EXCELLENT** 

Fluorescence NONE

Inscription(s) (3) LG652477187

Comments: This Laboratory Grown Diamond was created by Chemical Vapor Deposition (CVD) growth

process. Type IIa