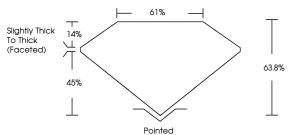

.05 X 3.86 MM   |  |  |  |
| GRADING RESULTS                |                          |  |  |  |
| Carat Weight                   | 1.57 CARAT               |  |  |  |
| Color Grade                    | F ICI ST F               |  |  |  |
| Clarity Grade                  | VVS 2                    |  |  |  |
| ADDITIONAL GRADING INFORMATION |                          |  |  |  |
| Polish                         | EXCELLENT                |  |  |  |
| Symmetry                       | EXCELLENT                |  |  |  |
| Fluorescence                   | NONE                     |  |  |  |

LG652476608 Inscription(s) Comments: This Laboratory Grown Diamond was created by Chemical Vapor Deposition (CVD) growth process. Type IIa

## LG652476608 Report verification at igi.org

### PROPORTIONS



#### **CLARITY CHARACTERISTICS**



#### **KEY TO SYMBOLS**

Red symbols indicate internal characteristics. Green symbols indicate external characteristics.



Sample Image Used

## COLOR

| D E F                  | GHIJ                           | Faint