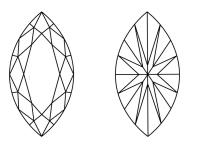

#### **CLARITY CHARACTERISTICS**

#### **KEY TO SYMBOLS**

Red symbols indicate internal characteristics. Green symbols indicate external characteristics.

Sample Image Used