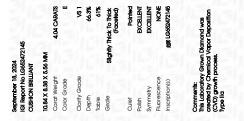

### LABORATORY GROWN DIAMOND REPORT

| September 18, 2024      |                          |
|-------------------------|--------------------------|
| IGI Report Number       | LG652472145              |
| Description             | LABORATORY GROWN DIAMOND |
| Shape and Cutting Style | CUSHION BRILLIANT        |
| Measurements            | 10.84 X 8.38 X 5.56 MM   |
| GRADING RESULTS         |                          |
| Carat Weight            | 4.04 CARATS              |
| Color Grade             | E                        |
| Clarity Grade           | VS 1                     |

### ADDITIONAL GRADING INFORMATION

| Polish         | EXCELLENT       |
|----------------|-----------------|
| Symmetry       | EXCELLENT       |
| Fluorescence   | NONE            |
| Inscription(s) | 131 LG652472145 |

Comments: This Laboratory Grown Diamond was created by Chemical Vapor Deposition (CVD) growth process. Type IIa