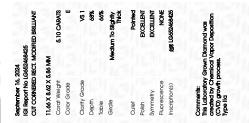

#### LABORATORY GROWN DIAMOND REPORT

| September 16, 2024             |                                                |  |  |
|--------------------------------|------------------------------------------------|--|--|
| IGI Report Number              | LG652468425                                    |  |  |
| Description                    | LABORATORY GROWN DIAMOND                       |  |  |
| Shape and Cutting Style        | CUT CORNERED RECTANGULAR<br>MODIFIED BRILLIANT |  |  |
| Measurements                   | 11.66 X 8.62 X 5.86 MM                         |  |  |
| GRADING RESULTS                |                                                |  |  |
| Carat Weight                   | 5.10 CARATS                                    |  |  |
| Color Grade                    | 경망이공망야                                         |  |  |
| Clarity Grade                  | VS 1                                           |  |  |
| ADDITIONAL GRADING INFORMATION |                                                |  |  |
| Polish                         | EXCELLENT                                      |  |  |
| Symmetry                       | EXCELLENT                                      |  |  |
| Fluorescence                   | NONE                                           |  |  |

# ADDITIONAL GRADING INFORMATION

13%

51%

| Polish                                                                        | EXCELLENT        |
|-------------------------------------------------------------------------------|------------------|
| Symmetry                                                                      | EXCELLENT        |
| Fluorescence                                                                  | NONE             |
| Inscription(s)                                                                | 1571 LG652468425 |
| Comments: This Laboratory<br>created by Chemical Vapo<br>process.<br>Type IIa |                  |

66% L\_\_\_\_

Pointed

LG652468425

BRILLIANT

5.10 CARATS

Е

VS 1

68%

CUT CORNERED **RECTANGULAR MODIFIED** 

11.66 X 8.62 X 5.86 MM

LABORATORY GROWN DIAMOND

September 16, 2024

IGI Report Number

Shape and Cutting Style

Description

Measurements

Carat Weight

Color Grade

Clarity Grade

Medium To Slightly

Thick

**GRADING RESULTS**