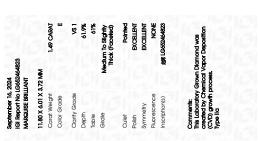

### LABORATORY GROWN DIAMOND REPORT

September 16, 2024

IGI Report Number LG652464823

Description LABORATORY GROWN DIAMOND

Shape and Cutting Style MARQUISE BRILLIANT

Measurements 11.80 X 6.01 X 3.72 MM

### **GRADING RESULTS**

Carat Weight 1.49 CARAT

Color Grade

Ε

Clarity Grade VS 1

## ADDITIONAL GRADING INFORMATION

Polish EXCELLENT

Symmetry **EXCELLENT** 

Fluorescence NONE

Inscription(s) [13] LG652464823

Comments: This Laboratory Grown Diamond was created by Chemical Vapor Deposition (CVD) growth

process. Type IIa