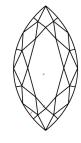

# **ELECTRONIC COPY**

### LABORATORY GROWN DIAMOND REPORT

September 16, 2024

IGI Report Number LG652464823

Description LABORATORY GROWN DIAMOND

Shape and Cutting Style MARQUISE BRILLIANT

Measurements 11.80 X 6.01 X 3.72 MM

### **GRADING RESULTS**

Carat Weight 1.49 CARAT

Color Grade

Ε

Clarity Grade VS 1

## ADDITIONAL GRADING INFORMATION

Polish EXCELLENT

Symmetry **EXCELLENT** 

Fluorescence NONE

Inscription(s) [13] LG652464823

Comments: This Laboratory Grown Diamond was created by Chemical Vapor Deposition (CVD) growth

process. Type IIa

## LG652464823

Report verification at igi.org

### **PROPORTIONS**





Sample Image Used

#### **CLARITY CHARACTERISTICS**





### **KEY TO SYMBOLS**

Red symbols indicate internal characteristics. Green symbols indicate external characteristics.

### COLOR

| D E F      | G H I J              | Faint                     | Very Light | Light    |
|------------|----------------------|---------------------------|------------|----------|
| CLARITY    |                      |                           |            |          |
| IF         | VVS <sup>1 - 2</sup> | VS <sup>1-2</sup>         | SI 1-2     | 1-3      |
| Internally | Very Very            | Very<br>Slightly Included | Slightly   | Included |





© IGI 2020, International Gemological Institute

FD - 10 20





September 16, 2024

IGI Report Number LG652464823

Description LABORATORY GROWN DIAMOND

Shape and Cutting Style MARQUISE BRILLIANT

Measurement