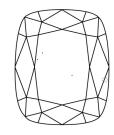

# **ELECTRONIC COPY**

### LABORATORY GROWN DIAMOND REPORT

September 14, 2024

IGI Report Number LG652445234

Description LABORATORY GROWN DIAMOND

Shape and Cutting Style **CUSHION BRILLIANT** 

Measurements 11.30 X 8.18 X 5.41 MM

**GRADING RESULTS** 

Carat Weight 4.02 CARATS

Color Grade

Е

Clarity Grade VS 2

## ADDITIONAL GRADING INFORMATION

**EXCELLENT** Polish

**EXCELLENT** Symmetry

Fluorescence NONE

1/5/1 LG652445234 Inscription(s)

Comments: This Laboratory Grown Diamond was created by Chemical Vapor Deposition (CVD) growth

process. Type IIa

# LG652445234

Report verification at igi.org

### **PROPORTIONS**





Sample Image Used

#### **CLARITY CHARACTERISTICS**





### **KEY TO SYMBOLS**

Red symbols indicate internal characteristics. Green symbols indicate external characteristics.

### **COLOR**

| D E F      | G H I J             | Faint             | Very Light | Light    |
|------------|---------------------|-------------------|------------|----------|
|            |                     |                   | Y          |          |
| CLARITY    |                     |                   |            |          |
| IF         | WS <sup>1 - 2</sup> | VS <sup>1-2</sup> | SI 1 - 2   | I 1-3    |
| Internally | Very Very           | Very              | Slightly   | Included |
| Flawless   | Slightly Included   | Slightly Included | Included   |          |





© IGI 2020, International Gemological Institute

FD - 10 20



Shape and Cutting Style C