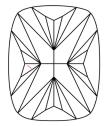

#### **CLARITY CHARACTERISTICS**

### **KEY TO SYMBOLS**

Red symbols indicate internal characteristics. Green symbols indicate external characteristics.