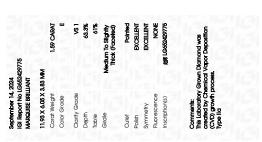

### LABORATORY GROWN DIAMOND REPORT

September 14, 2024

IGI Report Number LG652429775

Description LABORATORY GROWN DIAMOND

Shape and Cutting Style MARQUISE BRILLIANT

Measurements 11.93 X 6.05 X 3.83 MM

## **GRADING RESULTS**

Carat Weight 1.59 CARAT

Color Grade

Ε

Clarity Grade VS 1

## ADDITIONAL GRADING INFORMATION

Polish **EXCELLENT** 

Symmetry **EXCELLENT** 

Fluorescence NONE

Inscription(s) (3) LG652429775

Comments: This Laboratory Grown Diamond was created by Chemical Vapor Deposition (CVD) growth

process. Type IIa