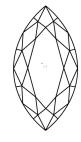

# **ELECTRONIC COPY**

### LABORATORY GROWN DIAMOND REPORT

September 14, 2024

IGI Report Number LG652429775

Description LABORATORY GROWN DIAMOND

Shape and Cutting Style MARQUISE BRILLIANT

Measurements 11.93 X 6.05 X 3.83 MM

## **GRADING RESULTS**

Carat Weight 1.59 CARAT

Color Grade

Ε

Clarity Grade VS 1

## ADDITIONAL GRADING INFORMATION

Polish **EXCELLENT** 

Symmetry **EXCELLENT** 

Fluorescence NONE

Inscription(s) (3) LG652429775

Comments: This Laboratory Grown Diamond was created by Chemical Vapor Deposition (CVD) growth

process. Type IIa

# LG652429775

Report verification at igi.org

### **PROPORTIONS**





Sample Image Used

#### **CLARITY CHARACTERISTICS**





### **KEY TO SYMBOLS**

Red symbols indicate internal characteristics. Green symbols indicate external characteristics.

### **COLOR**

| D E F      | G H I J             | Faint                     | Very Light | Light    |
|------------|---------------------|---------------------------|------------|----------|
| CLARITY    |                     |                           |            |          |
| IF         | WS <sup>1 - 2</sup> | VS <sup>1-2</sup>         | SI 1-2     | 1-3      |
| Internally | Very Very           | Very<br>Slightly Included | Slightly   | Included |





© IGI 2020, International Gemological Institute

FD - 10 20





September 14, 2024

IGI Report Number LG652429775

Description LABORATORY GROWN DIAMOND

Measurements 11.93 X 6.05 X 3.83 MM

MARQUISE BRILLIANT