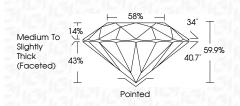

### LABORATORY GROWN DIAMOND REPORT

| PROP | ORTIO | NS |  |
|------|-------|----|--|
|      |       |    |  |

| September 14, 2024             | September 14, 2024       |  |  |  |
|--------------------------------|--------------------------|--|--|--|
| IGI Report Number              | LG652429670              |  |  |  |
| Description                    | LABORATORY GROWN DIAMOND |  |  |  |
| Shape and Cutting Style        | ROUND BRILLIANT          |  |  |  |
| Measurements                   | 8.00 - 8.02 X 4.80 MM    |  |  |  |
| GRADING RESULTS                |                          |  |  |  |
| Carat Weight                   | 1.89 CARAT               |  |  |  |
| Color Grade F                  |                          |  |  |  |
| Clarity Grade                  | VS 1                     |  |  |  |
| Cut Grade IDEAL                |                          |  |  |  |
| ADDITIONAL GRADING INFORMATION |                          |  |  |  |