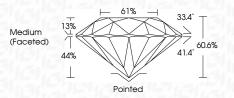

|                           |                      |          |
|------------------------|--------------------------------|---------------------------|----------------------|----------|
| IF                     | VVS <sup>1 - 2</sup>           | VS <sup>1-2</sup>         | SI 1-2               | I 1-3    |
| Internally<br>Flawless | Very Very<br>Slightly Included | Very<br>Slightly Included | Slightly<br>Included | Included |



© IGI 2020, International Gemological Institute

FD - 10 20





September 13, 2024

IGI Report Number LG652426064

Description LABORATORY GROWN DIAMOND

Shape and Cutting Style ROUND BRILLIANT

Measurements 6.50 - 6.55 X 3.96 MM

**GRADING RESULTS** 

Carat Weight 1.03 CARAT

Color Grade D
Clarity Grade VS 1

Cut Grade **EXCELLENT** 



#### ADDITIONAL GRADING INFORMATION

Polish EXCELLENT
Symmetry EXCELLENT

Fluorescence NONE

Inscription(s) (AG) LG652426064
Comments: This Laboratory Grown Diamond was

created by Chemical Vapor Deposition (CVD) growth process.

Type IIa