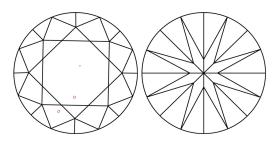

#### **KEY TO SYMBOLS**

Red symbols indicate internal characteristics. Green symbols indicate external characteristics.

Sample Image Used

## COLOR

| DEF                    | GHIJ                           | Faint                     | Very Light        | Light    |
|------------------------|--------------------------------|---------------------------|-------------------|----------|
|                        | WS <sup>1-2</sup>              | VS <sup>1-2</sup>         | SI <sup>1-2</sup> | 1-3      |
| Internally<br>Flawless | Very Very<br>Slightly Included | Very<br>Slightly Included | Slightly          | Included |