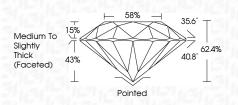

| 024<br>652414167                                                   | MM                    | 1.09 CARAT   |             | 1 SV          | IDEAL     | 62.4% | 68%   | Medium To Slightly<br>Thick (Facefad) | Pointed | EXCELLENT | EXCELLENT | NONE         | 1680 LG662414167 | Comments:<br>Comments:<br>condroid of Commond was<br>carefued by Chamical Vigor Deposition<br>CCUD; growth process. |
|--------------------------------------------------------------------|-----------------------|--------------|-------------|---------------|-----------|-------|-------|---------------------------------------|---------|-----------|-----------|--------------|------------------|---------------------------------------------------------------------------------------------------------------------|
| September 11, 2024<br>IGI Report No LG652414167<br>ROUND BRILLIANT | 6.62 - 6.67 X 4.09 MM | Carat Weight | Color Grade | Clarity Grade | Cut Grade | Depth | Table | Girdle                                | Culet   | Polish    | Symmetry  | Fluorescence | Inscription(s)   | Comments:<br>This Laboratory Grown<br>created by Chemical<br>(CVD) growth process<br>Type IIa                       |