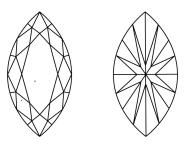

#### **CLARITY CHARACTERISTICS**

#### **KEY TO SYMBOLS**

Red symbols indicate internal characteristics. Green symbols indicate external characteristics.

Sample Image Used