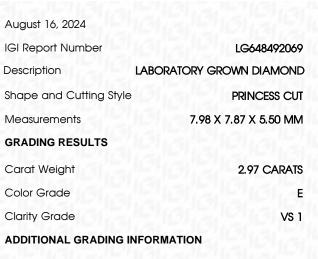

#### August 16, 2024 IGI Report Number LG648492069 Description LABORATORY GROWN DIAMOND Shape and Cutting Style PRINCESS CUT Measurements 7.98 X 7.87 X 5.50 MM

| GRADING RESULTS |             |
|-----------------|-------------|
| Carat Weight    | 2.97 CARATS |
| Color Grade     | E           |
| Clarity Grade   | VS 1        |