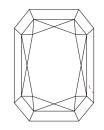

iption(s)

process.

Type IIa

FD - 10 20

**GRADING RESULTS** 

IGI Report Number

Shape and Cutting Style



## **ELECTRONIC COPY**

#### LABORATORY GROWN DIAMOND REPORT

August 17, 2024

IGI Report Number LG648433983

Description LABORATORY GROWN DIAMOND

Shape and Cutting Style CUT CORNERED RECTANGULAR

MODIFIED BRILLIANT

Е

Measurements 8.93 X 6.20 X 4.04 MM

**GRADING RESULTS** 

Carat Weight 2.01 CARATS

Color Grade

Clarity Grade VS 1

#### ADDITIONAL GRADING INFORMATION

Polish **EXCELLENT** 

Symmetry **EXCELLENT** 

Fluorescence NONE

Inscription(s) (5) LG648433983

Comments: This Laboratory Grown Diamond was created by Chemical Vapor Deposition (CVD) growth

process. Type IIa

## LG648433983

Report verification at igi.org

#### **PROPORTIONS**





# CLARITY CHARACTERISTICS





### **KEY TO SYMBOLS**

Red symbols indicate internal characteristics. Green symbols indicate external characteristics.

#### COLOR

| D E F                  | G H I J                        | Faint                     | Very Light           | Light    |
|------------------------|--------------------------------|---------------------------|----------------------|----------|
| CLARITY                |                                |                           |                      |          |
| IF                     | VVS <sup>1 - 2</sup>           | VS <sup>1-2</sup>         | SI 1-2               | I 1-3    |
| Internally<br>Flawless | Very Very<br>Slightly Included | Very<br>Slightly Included | Slightly<br>Included | Included |