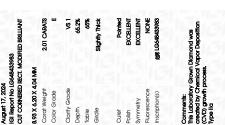

LG648433983

BRILLIANT

2.01 CARATS

VS 1

65.2%

**EXCELLENT** 

**EXCELLENT** 

(159) LG648433983

NONE

CUT CORNERED RECTANGULAR MODIFIED

8.93 X 6.20 X 4.04 MM

LABORATORY GROWN DIAMOND

65%

Pointed

August 17, 2024

Description

Measurements

Carat Weight

Color Grade

Clarity Grade

Slightly

46.5%

ADDITIONAL GRADING INFORMATION

Comments: This Laboratory Grown Diamond was

created by Chemical Vapor Deposition (CVD) growth

Thick

Polish Symmetry

Fluorescence

Inscription(s)

process.

Type IIa

FD - 10 20

**GRADING RESULTS** 

IGI Report Number

Shape and Cutting Style

#### LABORATORY GROWN DIAMOND REPORT

August 17, 2024

IGI Report Number LG648433983

Description LABORATORY GROWN DIAMOND

Shape and Cutting Style CUT CORNERED RECTANGULAR

MODIFIED BRILLIANT

Е

Measurements 8.93 X 6.20 X 4.04 MM

**GRADING RESULTS** 

Carat Weight 2.01 CARATS

Color Grade

Clarity Grade VS 1

#### ADDITIONAL GRADING INFORMATION

Polish **EXCELLENT** 

Symmetry **EXCELLENT** 

Fluorescence NONE

Inscription(s) (5) LG648433983

Comments: This Laboratory Grown Diamond was created by Chemical Vapor Deposition (CVD) growth

process. Type IIa