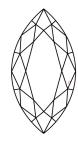

# **ELECTRONIC COPY**

### LABORATORY GROWN DIAMOND REPORT

August 8, 2024

IGI Report Number LG647495999

Description LABORATORY GROWN DIAMOND

Shape and Cutting Style MARQUISE BRILLIANT

Measurements 10.56 X 5.33 X 3.37 MM

**GRADING RESULTS** 

Carat Weight 1.09 CARAT

Color Grade

Ε

Clarity Grade VV\$ 2

## ADDITIONAL GRADING INFORMATION

Polish EXCELLENT

Symmetry **EXCELLENT** 

Fluorescence NONE

Inscription(s) (G) LG647495999

Comments: This Laboratory Grown Diamond was created by Chemical Vapor Deposition (CVD) growth

process. Type IIa

# LG647495999

Report verification at igi.org

### **PROPORTIONS**





Sample Image Used

#### **CLARITY CHARACTERISTICS**





## **KEY TO SYMBOLS**

Red symbols indicate internal characteristics. Green symbols indicate external characteristics.

### **COLOR**

DEFGHIJ

| CLARITY                |                                |                           |                      |          |  |
|------------------------|--------------------------------|---------------------------|----------------------|----------|--|
| IF                     | VVS <sup>1 - 2</sup>           | VS <sup>1-2</sup>         | SI 1 - 2             | 1 1 - 3  |  |
| Internally<br>Flawless | Very Very<br>Slightly Included | Very<br>Slightly Included | Slightly<br>Included | Included |  |

Very Light



© IGI 2020, International Gemological Institute

FD - 10 20





August 8, 2024

IGI Report Number LG647495999

Description LABORATORY GR