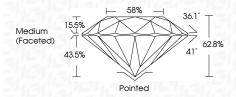

G H I J                        | Faint                     | Very Light           | Light    |
|------------------------|--------------------------------|---------------------------|----------------------|----------|
| <b>CLARITY</b>         | VVS <sup>1 - 2</sup>           | VS <sup>1 - 2</sup>       | SI 1-2               | 11-3     |
| Internally<br>Flawless | Very Very<br>Slightly Included | Very<br>Slightly Included | Slightly<br>Included | Included |



© IGI 2020, International Gemological Institute

FD - 10 20





August 7, 2024

IGI Report Number LG647494255

Description LABORATORY GROWN DIAMOND

Shape and Cutting Style ROUND BRILLIANT

Measurements 8.12 - 8.16 X 5.11 MM

**GRADING RESULTS** 

Carat Weight 2.10 CARATS

Color Grade

Clarity Grade VVS 2

Cut Grade **EXCELLENT** 



#### ADDITIONAL GRADING INFORMATION

Polish EXCELLENT
Symmetry EXCELLENT

Fluorescence NONE

Inscription(s) (G) LG647494255

Comments: This Laboratory Grown Diamond was created by Chemical Vapor Deposition (CVD) growth process.

Type IIa