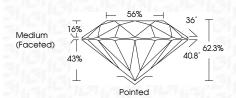

| Faint                     | Very Light           | Light    |
|------------------------|--------------------------------|---------------------------|----------------------|----------|
| CLARITY                |                                |                           |                      |          |
| IF                     | WS <sup>1-2</sup>              | VS <sup>1-2</sup>         | SI 1-2               | 1 1-3    |
| Internally<br>Flawless | Very Very<br>Slightly Included | Very<br>Slightly Included | Slightly<br>Included | Included |



© IGI 2020, International Gemological Institute

FD - 10 20



Measurements 8.20 - 8.20 X 5.11 MM

LG647493827

ROUND BRILLIANT

**GRADING RESULTS** 

Carat Weight 2.11 CARATS Color Grade Clarity Grade VS 1 Cut Grade IDEAL



#### ADDITIONAL GRADING INFORMATION

**EXCELLENT** Polish **EXCELLENT** Symmetry

NONE Fluorescence (159) LG647493827 Inscription(s)

Comments: This Laboratory Grown Diamond was created by Chemical Vapor Deposition (CVD) growth process.

Type IIa