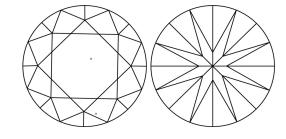

# **ELECTRONIC COPY**

### LABORATORY GROWN DIAMOND REPORT

August 7, 2024

IGI Report Number LG647492872

Description LABORATORY GROWN DIAMOND

Shape and Cutting Style ROUND BRILLIANT

Measurements 7.27 - 7.28 X 4.51 MM

**GRADING RESULTS** 

Carat Weight 1.47 CARAT

Color Grade

Ε

Clarity Grade VS 1

Cut Grade IDEAL

### ADDITIONAL GRADING INFORMATION

Polish EXCELLENT

Symmetry **EXCELLENT** 

Fluorescence NONE

Inscription(s) (43) LG647492872

Comments: This Laboratory Grown Diamond was created by Chemical Vapor Deposition (CVD) growth

process. Type IIa

## LG647492872

Report verification at igi.org

### **PROPORTIONS**





Sample Image Used

#### **CLARITY CHARACTERISTICS**



## **KEY TO SYMBOLS**

Red symbols indicate internal characteristics. Green symbols indicate external characteristics.

### **COLOR**

| DEF                    | G H I J                        | Faint                     | Very Light           | Light    |
|------------------------|--------------------------------|---------------------------|----------------------|----------|
| <b>CLARITY</b>         | WS <sup>1 - 2</sup>            | VS <sup>1-2</sup>         | SI <sup>1-2</sup>    | 11-3     |
| Internally<br>Flawless | Very Very<br>Slightly Included | Very<br>Slightly Included | Slightly<br>Included | Included |



© IGI 2020, International Gemological Institute

FD - 10 20





August 7, 2024

IGI Report Number LG647492872

Description LABORATORY GROWN DIAMOND

Shape and Cutting Styl