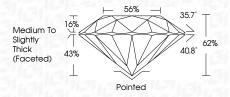

| G H I J                        | Faint                     | Very Light           | Light    |
|------------------------|--------------------------------|---------------------------|----------------------|----------|
| <b>CLARITY</b>         | WS <sup>1 - 2</sup>            | VS <sup>1-2</sup>         | SI <sup>1-2</sup>    | 11-3     |
| Internally<br>Flawless | Very Very<br>Slightly Included | Very<br>Slightly Included | Slightly<br>Included | Included |



© IGI 2020, International Gemological Institute

FD - 10 20





August 7, 2024

IGI Report Number LG647492872

Description LABORATORY GROWN DIAMOND

Shape and Cutting Style ROUND BRILLIANT

Measurements 7.27 - 7.28 X 4.51 MM

GRADING RESULTS

Carat Weight 1.47 CARAT

IDEAL

Color Grade E
Clarity Grade V\$ 1

Cut Grade



#### ADDITIONAL GRADING INFORMATION

Polish EXCELLENT
Symmetry EXCELLENT

Fluorescence NONE

Inscription(s)

(G) LG647492872

Comments: This Laboratory Grown Diamond was

created by Chemical Vapor Deposition (CVD) growth process.

Type IIa