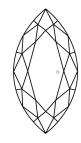

# **ELECTRONIC COPY**

### LABORATORY GROWN DIAMOND REPORT

August 14, 2024

IGI Report Number LG647481759

Description LABORATORY GROWN DIAMOND

Shape and Cutting Style MARQUISE BRILLIANT

Measurements 10.88 X 5.27 X 3.31 MM

**GRADING RESULTS** 

Carat Weight 1.09 CARAT

Color Grade

Е

Clarity Grade VV\$ 2

## ADDITIONAL GRADING INFORMATION

Polish EXCELLENT

Symmetry **EXCELLENT** 

Fluorescence NONE

Inscription(s) (G) LG647481759

Comments: This Laboratory Grown Diamond was created by Chemical Vapor Deposition (CVD) growth

process. Type IIa

# LG647481759

Report verification at igi.org

### **PROPORTIONS**





Sample Image Used

#### **CLARITY CHARACTERISTICS**





### **KEY TO SYMBOLS**

Red symbols indicate internal characteristics. Green symbols indicate external characteristics.

### COLOR

| DEF                    | G H I J                        | Faint                     | very Light | Lighi    |
|------------------------|--------------------------------|---------------------------|------------|----------|
| CLARITY                |                                |                           |            |          |
| IF                     | W\$ 1 - 2                      | VS <sup>1-2</sup>         | SI 1-2     | I 1 - 3  |
| Internally<br>Flawless | Very Very<br>Slightly Included | Very<br>Sliahtly Included | Slightly   | Included |



© IGI 2020, International Gemological Institute

FD - 10 20





IGI Report Number LG647481759

Descr