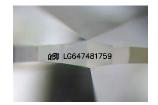

### LABORATORY GROWN DIAMOND REPORT

August 14, 2024

IGI Report Number LG647481759

Description LABORATORY GROWN DIAMOND

Shape and Cutting Style MARQUISE BRILLIANT

Measurements 10.88 X 5.27 X 3.31 MM

**GRADING RESULTS** 

Carat Weight 1.09 CARAT

Color Grade

Е

Clarity Grade VV\$ 2

## ADDITIONAL GRADING INFORMATION

Polish EXCELLENT

Symmetry **EXCELLENT** 

Fluorescence NONE

Inscription(s) (G) LG647481759

Comments: This Laboratory Grown Diamond was created by Chemical Vapor Deposition (CVD) growth

process. Type IIa