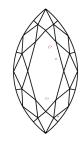

# **ELECTRONIC COPY**

### LABORATORY GROWN DIAMOND REPORT

August 14, 2024

IGI Report Number LG647480390

Description LABORATORY GROWN DIAMOND

Shape and Cutting Style MARQUISE BRILLIANT

Measurements 14.63 X 6.99 X 4.26 MM

**GRADING RESULTS** 

Carat Weight 2.47 CARATS

Color Grade

G

Clarity Grade V\$ 1

## ADDITIONAL GRADING INFORMATION

Polish **EXCELLENT** 

Symmetry **EXCELLENT** 

Fluorescence NONE

Inscription(s) (G) LG647480390

Comments: This Laboratory Grown Diamond was created by Chemical Vapor Deposition (CVD) growth

process. Type IIa

# LG647480390

Report verification at igi.org

### **PROPORTIONS**





Sample Image Used

#### **CLARITY CHARACTERISTICS**





## **KEY TO SYMBOLS**

Red symbols indicate internal characteristics. Green symbols indicate external characteristics.

### **COLOR**

DEFGHIJ

| CLARITY                |                                |                           |                      |          |
|------------------------|--------------------------------|---------------------------|----------------------|----------|
| IF                     | VVS <sup>1 - 2</sup>           | VS <sup>1-2</sup>         | SI 1-2               | I 1-3    |
| Internally<br>Flawless | Very Very<br>Slightly Included | Very<br>Slightly Included | Slightly<br>Included | Included |





Light

Very Light

© IGI 2020, International Gemological Institute

FD - 10 20





August 14, 2024

IGI Report Number LG647480390

Description LABORATORY GROW