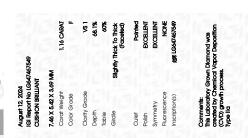

### LABORATORY GROWN DIAMOND REPORT

August 12, 2024

IGI Report Number LG647467549

Description LABORATORY GROWN DIAMOND

Shape and Cutting Style CUSHION BRILLIANT

Measurements 7.46 X 5.42 X 3.69 MM

**GRADING RESULTS** 

Carat Weight 1.16 CARAT

Color Grade

Clarity Grade VS 1

## ADDITIONAL GRADING INFORMATION

Polish **EXCELLENT** 

Symmetry **EXCELLENT** 

Fluorescence NONE

Inscription(s) (3) LG647467549

Comments: This Laboratory Grown Diamond was created by Chemical Vapor Deposition (CVD) growth

process. Type IIa