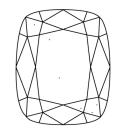

# **ELECTRONIC COPY**

### LABORATORY GROWN DIAMOND REPORT

August 12, 2024

IGI Report Number LG647467549

Description LABORATORY GROWN DIAMOND

Shape and Cutting Style CUSHION BRILLIANT

Measurements 7.46 X 5.42 X 3.69 MM

**GRADING RESULTS** 

Carat Weight 1.16 CARAT

Color Grade

Clarity Grade VS 1

## ADDITIONAL GRADING INFORMATION

Polish **EXCELLENT** 

Symmetry **EXCELLENT** 

Fluorescence NONE

Inscription(s) (3) LG647467549

Comments: This Laboratory Grown Diamond was created by Chemical Vapor Deposition (CVD) growth

process. Type IIa

## LG647467549

Report verification at igi.org

### **PROPORTIONS**





Sample Image Used

#### **CLARITY CHARACTERISTICS**





### **KEY TO SYMBOLS**

Red symbols indicate internal characteristics. Green symbols indicate external characteristics.

### **COLOR**

| DEF                    | G H I J                        | Faint                     | Very Light           | Light    |
|------------------------|--------------------------------|---------------------------|----------------------|----------|
| <b>CLARITY</b>         | VVS <sup>1 - 2</sup>           | VS <sup>1 - 2</sup>       | SI 1-2               | 11-3     |
| Internally<br>Flawless | Very Very<br>Slightly Included | Very<br>Slightly Included | Slightly<br>Included | Included |





© IGI 2020, International Gemological Institute

FD - 10 20





August 12, 2024

IGI Report Number LG647467549

Description LABORATORY GROWN DIAMOND

Measurements 7.4