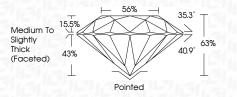

| G H I J                        | Faint                     | Very Light           | Light    |
|------------------------|--------------------------------|---------------------------|----------------------|----------|
| <b>CLARITY</b>         | VVS <sup>1 - 2</sup>           | VS <sup>1 - 2</sup>       | SI 1-2               | 11-3     |
| Internally<br>Flawless | Very Very<br>Slightly Included | Very<br>Slightly Included | Slightly<br>Included | Included |



© IGI 2020, International Gemological Institute

FD - 10 20





August 10, 2024

IGI Report Number LG647450613

Description LABORATORY GROWN DIAMOND

Measurements 7.22 - 7.21 X 4.54 MM

ROUND BRILLIANT

**GRADING RESULTS** 

Shape and Cutting Style

Carat Weight 1.47 CARAT

Color Grade E

Clarity Grade VVS 2

Cut Grade EXCELLENT



#### ADDITIONAL GRADING INFORMATION

Polish EXCELLENT
Symmetry EXCELLENT

Fluorescence NONE

Inscription(s) (IGG LG647450613

Comments: This Laboratory Grown Diamond was created by Chemical Vapor Deposition (CVD) growth process.

Type IIa