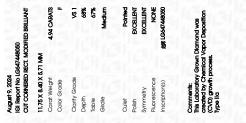

#### LABORATORY GROWN DIAMOND REPORT

| August 9, 2024          |                                                |
|-------------------------|------------------------------------------------|
| IGI Report Number       | LG647448050                                    |
| Description             | LABORATORY GROWN DIAMOND                       |
| Shape and Cutting Style | CUT CORNERED RECTANGULAR<br>MODIFIED BRILLIANT |
| Measurements            | 11.75 X 8.40 X 5.71 MM                         |
| GRADING RESULTS         |                                                |
| Carat Weight            | 4.94 CARATS                                    |
| Color Grade             | ICF.                                           |
| Clarity Grade           | VS 1                                           |

#### ADDITIONAL GRADING INFORMATION

| Polish         | EXCELLENT      |
|----------------|----------------|
| Symmetry       | EXCELLENT      |
| Fluorescence   | NONE           |
| Inscription(s) | 低利 LG647448050 |
|                |                |

Comments: This Laboratory Grown Diamond was created by Chemical Vapor Deposition (CVD) growth process. . Type Ila