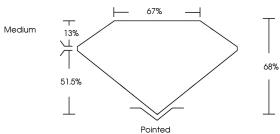

| 11.75 X 8.40 X 5.71 MM                         |
| GRADING RESULTS         |                                                |
| Carat Weight            | 4.94 CARATS                                    |
| Color Grade             | ICF.                                           |
| Clarity Grade           | VS 1                                           |

#### ADDITIONAL GRADING INFORMATION

| Polish         | EXCELLENT      |
|----------------|----------------|
| Symmetry       | EXCELLENT      |
| Fluorescence   | NONE           |
| Inscription(s) | 低利 LG647448050 |
|                |                |

Comments: This Laboratory Grown Diamond was created by Chemical Vapor Deposition (CVD) growth process. . Type Ila

## LG647448050 Report verification at igi.org

### PROPORTIONS



#### **CLARITY CHARACTERISTICS**



#### **KEY TO SYMBOLS**

Red symbols indicate internal characteristics. Green symbols indicate external characteristics.



Sample Image Used

## COLOR

| DEF                    | GHIJ                           | Faint