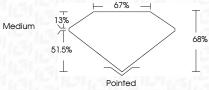

# August 9, 2024

| LG647448050                                       | Number          | IGI Report N |
|---------------------------------------------------|-----------------|--------------|
| RATORY GROWN DIAMOND                              | LABC            | Description  |
| CUT CORNERED<br>RECTANGULAR MODIFIED<br>BRILLIANT | I Cutting Style | Shape and (  |
| 11.75 X 8.40 X 5.71 MM                            | ents            | Measuremer   |
|                                                   | RESULTS         | GRADING RE   |
| 4.94 CARATS                                       | ght             | Carat Weigh  |
| F                                                 | le              | Color Grade  |
| VS 1                                              | de              | Clarity Grad |
|                                                   |                 |              |
|                                                   |                 |              |
| 67% —                                             | (ALC)C          |              |
| T                                                 | 13%             |              |