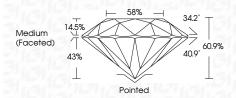

| G H I J                        | Faint                     | Very Light           | Light    |
|------------------------|--------------------------------|---------------------------|----------------------|----------|
| <b>CLARITY</b>         | VVS <sup>1 - 2</sup>           | VS <sup>1 - 2</sup>       | SI 1-2               | 11-3     |
| Internally<br>Flawless | Very Very<br>Slightly Included | Very<br>Slightly Included | Slightly<br>Included | Included |



© IGI 2020, International Gemological Institute

FD - 10 20





August 12, 2024

IGI Report Number LG647446755

Description LABORATORY GROWN DIAMOND

Shape and Cutting Style ROUND BRILLIANT

Measurements 7.89 - 7.91 X 4.81 MM

GRADING RESULTS

Carat Weight 1.83 CARAT

Color Grade F
Clarity Grade VS 1

Cut Grade IDEAL



#### ADDITIONAL GRADING INFORMATION

Polish EXCELLENT
Symmetry EXCELLENT

Fluorescence NONE

Inscription(s) IG647446755

Comments: This Laboratory Grown Diamond was created by Chemical Vapor Deposition (CVD) growth process.

Type IIa