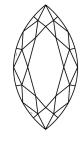

# **ELECTRONIC COPY**

### LABORATORY GROWN DIAMOND REPORT

August 12, 2024

IGI Report Number LG647445913

Description LABORATORY GROWN DIAMOND

Shape and Cutting Style MARQUISE BRILLIANT

Measurements 13.03 X 6.66 X 4.21 MM

**GRADING RESULTS** 

Carat Weight 2.07 CARATS

Color Grade

Clarity Grade VS 1

## ADDITIONAL GRADING INFORMATION

**EXCELLENT** Polish

**EXCELLENT** Symmetry

Fluorescence NONE

1/到 LG647445913 Inscription(s)

Comments: This Laboratory Grown Diamond was created by Chemical Vapor Deposition (CVD) growth

process. Type IIa

# LG647445913

Report verification at igi.org

### **PROPORTIONS**





Sample Image Used

#### **CLARITY CHARACTERISTICS**





## **KEY TO SYMBOLS**

Red symbols indicate internal characteristics. Green symbols indicate external characteristics.

### **COLOR**

DEFGHIJ

| CLARITY                |                                |                           |                      |          |
|------------------------|--------------------------------|---------------------------|----------------------|----------|
| IF                     | VVS <sup>1 - 2</sup>           | VS <sup>1-2</sup>         | SI 1 - 2             | I 1-3    |
| Internally<br>Flawless | Very Very<br>Slightly Included | Very<br>Slightly Included | Slightly<br>Included | Included |



Light

Very Light

© IGI 2020, International Gemological Institute

FD - 10 20





August 12, 2024

IGI Report Number LG647445913

Description LABORATORY GROWN