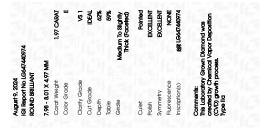

### PROPORTIONS

**CLARITY CHARACTERISTICS** 

**KEY TO SYMBOLS** 

Red symbols indicate internal characteristics.

Green symbols indicate external characteristics.

| August 9, 2024                 |                          |  |  |  |
|--------------------------------|--------------------------|--|--|--|
| IGI Report Number              | LG647440974              |  |  |  |
| Description                    | LABORATORY GROWN DIAMOND |  |  |  |
| Shape and Cutting Style        | ROUND BRILLIANT          |  |  |  |
| Measurements                   | 7.98 - 8.01 X 4.97 MM    |  |  |  |
| GRADING RESULTS                |                          |  |  |  |
| Carat Weight                   | 1.97 CARAT               |  |  |  |
| Color Grade                    | E                        |  |  |  |
| Clarity Grade                  | VS 1                     |  |  |  |
| Cut Grade                      | IDEAL                    |  |  |  |
| ADDITIONAL GRADING INFORMATION |                          |  |  |  |

# 

| August 9, 2024      |                          |
|---------------------|--------------------------|
| IGI Report Number   | LG647440974              |
| Description         | LABORATORY GROWN DIAMOND |
| Shape and Cutting S | tyle ROUND BRILLIANT     |
| Measurements        | 7.98 - 8.01 X 4.97 MM    |
| GRADING RESULTS     |                          |
| Carat Weight        | 1.97 CARAT               |
| Color Grade         | E                        |
| Clarity Grade       | VS 1                     |
| Cut Grade           | IDEAL                    |
|                     |                          |

59% 34.9° 149 Medium To Slightly 62% Thick 41.5 44% (Faceted) Pointed

### ADDITIONAL GRADING INFORMATION

| Polish                                                                       | EXCELLENT                                         |
|------------------------------------------------------------------------------|---------------------------------------------------|
| Symmetry                                                                     | EXCELLENT                                         |
| Fluorescence                                                                 | NONE                                              |
| Inscription(s)                                                               | (G) LG647440974                                   |
| Comments: This Laboratory<br>created by Chemical Vap<br>process.<br>Type IIa | r Grown Diamond was<br>or Deposition (CVD) growth |