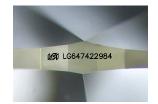

### LABORATORY GROWN DIAMOND REPORT

August 10, 2024

IGI Report Number LG647422984

Description LABORATORY GROWN DIAMOND

Shape and Cutting Style MARQUISE BRILLIANT

Measurements 12.70 X 6.85 X 4.21 MM

**GRADING RESULTS** 

Carat Weight 2.07 CARATS

Color Grade

Clarity Grade VS 1

## ADDITIONAL GRADING INFORMATION

Polish **EXCELLENT** 

Symmetry **EXCELLENT** 

Fluorescence NONE

Inscription(s) (3) LG647422984

Comments: This Laboratory Grown Diamond was created by Chemical Vapor Deposition (CVD) growth

process. Type IIa