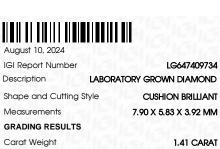

### LABORATORY GROWN DIAMOND REPORT

August 10, 2024

IGI Report Number LG647409734

Description LABORATORY GROWN DIAMOND

Shape and Cutting Style CUSHION BRILLIANT

Measurements 7.90 X 5.83 X 3.92 MM

**GRADING RESULTS** 

Carat Weight 1.41 CARAT

Color Grade

Ε

Clarity Grade VS 1

## ADDITIONAL GRADING INFORMATION

Polish **EXCELLENT** 

Symmetry **EXCELLENT** 

Fluorescence NONE

Inscription(s) (3) LG647409734

Comments: This Laboratory Grown Diamond was created by Chemical Vapor Deposition (CVD) growth

process. Type IIa