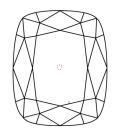

# **ELECTRONIC COPY**

### LABORATORY GROWN DIAMOND REPORT

August 10, 2024

IGI Report Number LG647409734

Description LABORATORY GROWN DIAMOND

Shape and Cutting Style CUSHION BRILLIANT

Measurements 7.90 X 5.83 X 3.92 MM

**GRADING RESULTS** 

Carat Weight 1.41 CARAT

Color Grade

Ε

Clarity Grade VS 1

## ADDITIONAL GRADING INFORMATION

Polish **EXCELLENT** 

Symmetry **EXCELLENT** 

Fluorescence NONE

Inscription(s) (3) LG647409734

Comments: This Laboratory Grown Diamond was created by Chemical Vapor Deposition (CVD) growth

process. Type IIa

# LG647409734

Report verification at igi.org

### **PROPORTIONS**





Sample Image Used

#### **CLARITY CHARACTERISTICS**





### **KEY TO SYMBOLS**

Red symbols indicate internal characteristics. Green symbols indicate external characteristics.

### COLOR

| D E F                  | G H I J                        | Faint                     | Very Light           | Light    |
|------------------------|--------------------------------|---------------------------|----------------------|----------|
|                        |                                |                           |                      |          |
| CLARITY                |                                |                           |                      |          |
| IF                     | VVS <sup>1 - 2</sup>           | VS <sup>1-2</sup>         | SI <sup>1-2</sup>    | I 1-3    |
| Internally<br>Flawless | Very Very<br>Slightly Inclu