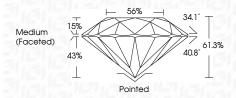

Faint                     | Very Light           | Light    |
|------------------------|--------------------------------|---------------------------|----------------------|----------|
| <b>CLARITY</b>         | WS <sup>1 - 2</sup>            | VS <sup>1-2</sup>         | SI <sup>1-2</sup>    | 11-3     |
| Internally<br>Flawless | Very Very<br>Slightly Included | Very<br>Slightly Included | Slightly<br>Included | Included |



© IGI 2020, International Gemological Institute

FD - 10 20



August 8, 2024

IGI Report Number LG647408850

Description LABORATORY GROWN DIAMOND

Measurements 10.06 - 10.06 X 6.17 MM

ROUND BRILLIANT

(159) LG647408850

**GRADING RESULTS** 

Shape and Cutting Style

Carat Weight 3.82 CARATS

Color Grade
Clarity Grade
V

Clarity Grade V\$ 2
Cut Grade IDEAL

ibb t



#### ADDITIONAL GRADING INFORMATION

Polish EXCELLENT
Symmetry EXCELLENT

Fluorescence NONE

Comments: This Laboratory Grown Diamond was created by Chemical Vapor Deposition (CVD) growth

process. Type IIa

Inscription(s)