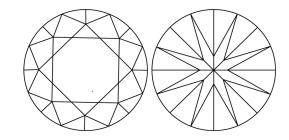

# **ELECTRONIC COPY**

### LABORATORY GROWN DIAMOND REPORT

August 9, 2024

IGI Report Number LG647408605

Description LABORATORY GROWN DIAMOND

Shape and Cutting Style ROUND BRILLIANT

Measurements 6.36 - 6.41 X 4.00 MM

**GRADING RESULTS** 

Carat Weight 1.01 CARAT

Color Grade

D

Clarity Grade VVS 2

Cut Grade EXCELLENT

### ADDITIONAL GRADING INFORMATION

Polish **EXCELLENT** 

Symmetry **EXCELLENT** 

Fluorescence NONE

Inscription(s) (43) LG647408605

Comments: This Laboratory Grown Diamond was created by Chemical Vapor Deposition (CVD) growth

process. Type IIa

## LG647408605

Report verification at igi.org

### **PROPORTIONS**





Sample Image Used

#### **CLARITY CHARACTERISTICS**



### **KEY TO SYMBOLS**

Red symbols indicate internal characteristics. Green symbols indicate external characteristics.

## COLOR

| DEF                    | G H I J                        | Faint                     | Very Light           | Light    |
|------------------------|--------------------------------|---------------------------|----------------------|----------|
| <b>CLARITY</b>         | VVS <sup>1 - 2</sup>           | VS <sup>1 - 2</sup>       | SI 1-2               | 11-3     |
| Internally<br>Flawless | Very Very<br>Slightly Included | Very<br>Slightly Included | Slightly<br>Included | Included |



© IGI 2020, International Gemological Institute

FD - 10 20





August 9, 2024

IGI Report Number LG647408605

Description LABORATORY GROWN DIAMOND

Shape and Cutting Style RO