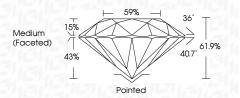

|                           |                      |          |
|------------------------|--------------------------------|---------------------------|----------------------|----------|
| IF                     | VVS <sup>1 - 2</sup>           | VS <sup>1-2</sup>         | SI 1-2               | I 1-3    |
| Internally<br>Flawless | Very Very<br>Slightly Included | Very<br>Slightly Included | Slightly<br>Included | Included |



Light

Very Light

© IGI 2020, International Gemological Institute

FD - 10 20





August 6, 2024

IGI Report Number LG646489580

Description LABORATORY GROWN DIAMOND

Shape and Cutting Style ROUND BRILLIANT

Measurements 9.13 - 9.19 X 5.67 MM

GRADING RESULTS

Carat Weight 2.96 CARATS

Color Grade E
Clarity Grade W\$ 2

Cut Grade IDEAL



#### ADDITIONAL GRADING INFORMATION

Polish EXCELLENT
Symmetry EXCELLENT

Fluorescence NONE

Inscription(s)

(G) LG646489580

Comments: This Laboratory Grown Diamond was

created by Chemical Vapor Deposition (CVD) growth process.

Type IIa