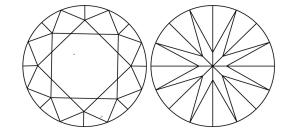

# **ELECTRONIC COPY**

## LABORATORY GROWN DIAMOND REPORT

August 6, 2024

IGI Report Number LG646489580

Description LABORATORY GROWN DIAMOND

Shape and Cutting Style ROUND BRILLIANT

Measurements 9.13 - 9.19 X 5.67 MM

**GRADING RESULTS** 

Carat Weight 2.96 CARATS

Color Grade

Е

Clarity Grade VVS 2

Cut Grade IDEAL

## ADDITIONAL GRADING INFORMATION

Polish EXCELLENT

Symmetry **EXCELLENT** 

Fluorescence NONE

Inscription(s) 1/3/1 LG646489580

Comments: This Laboratory Grown Diamond was created by Chemical Vapor Deposition (CVD) growth

process. Type IIa

## LG646489580

Report verification at igi.org

## **PROPORTIONS**





Sample Image Used

#### **CLARITY CHARACTERISTICS**



## **KEY TO SYMBOLS**

Red symbols indicate internal characteristics. Green symbols indicate external characteristics.

## **COLOR**

DEFGHIJ

| CLARITY                |                                |                           |                      |          |
|------------------------|--------------------------------|---------------------------|----------------------|----------|
| IF                     | VVS <sup>1 - 2</sup>           | VS <sup>1-2</sup>         | SI 1-2               | I 1-3    |
| Internally<br>Flawless | Very Very<br>Slightly Included | Very<br>Slightly Included | Slightly<br>Included | Included |



Light

Very Light

© IGI 2020, International Gemological Institute

FD - 10 20





August 6, 2024

IGI Report Number LG646489580

Description LABORATORY GROWN DIAM