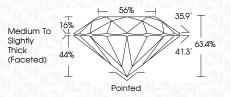

|                           |                      |          |
|------------------------|--------------------------------|---------------------------|----------------------|----------|
| IF                     | VVS <sup>1 - 2</sup>           | VS <sup>1-2</sup>         | SI 1-2               | I 1-3    |
| Internally<br>Flawless | Very Very<br>Slightly Included | Very<br>Slightly Included | Slightly<br>Included | Included |



© IGI 2020, International Gemological Institute

FD - 10 20





August 5, 2024

IGI Report Number LG646488677

Description LABORATORY GROWN DIAMOND

Shape and Cutting Style ROUND BRILLIANT

Measurements 6.43 - 6.47 X 4.09 MM

**GRADING RESULTS** 

Carat Weight 1.06 CARAT

Color Grade **E** 

Clarity Grade VV\$ 2

Cut Grade **EXCELLENT** 



#### ADDITIONAL GRADING INFORMATION

Polish **EXCELLENT** 

Symmetry EXCELLENT Fluorescence NONE

Inscription(s) IGN LG646488677

Comments: This Laboratory Grown Diamond was created by Chemical Vapor Deposition (CVD) growth process.

Type IIa