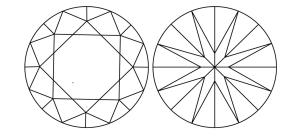

# **ELECTRONIC COPY**

### LABORATORY GROWN DIAMOND REPORT

August 5, 2024

IGI Report Number LG646488677

Description LABORATORY GROWN DIAMOND

Shape and Cutting Style ROUND BRILLIANT

Measurements 6.43 - 6.47 X 4.09 MM

**GRADING RESULTS** 

Carat Weight 1.06 CARAT

Color Grade

Е

Clarity Grade VVS 2

Cut Grade EXCELLENT

### ADDITIONAL GRADING INFORMATION

Polish EXCELLENT

Symmetry **EXCELLENT** 

Fluorescence NONE

Inscription(s) 1/3/1 LG646488677

Comments: This Laboratory Grown Diamond was created by Chemical Vapor Deposition (CVD) growth

process. Type IIa

# LG646488677

Report verification at igi.org

### **PROPORTIONS**





Sample Image Used

#### **CLARITY CHARACTERISTICS**



## **KEY TO SYMBOLS**

Red symbols indicate internal characteristics. Green symbols indicate external characteristics.

### **COLOR**

| CLARITY                |                                |                           |                      |          |
|------------------------|--------------------------------|---------------------------|----------------------|----------|
| IF                     | VVS <sup>1 - 2</sup>           | VS <sup>1-2</sup>         | SI 1-2               | I 1-3    |
| Internally<br>Flawless | Very Very<br>Slightly Included | Very<br>Slightly Included | Slightly<br>Included | Included |



© IGI 2020, International Gemological Institute

FD - 10 20





August 5, 2024

IGI Report Number LG646488677

Description LABORATORY GROWN DIAMOND

Shape and Cutting Styl