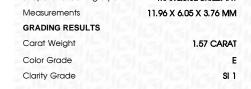

### LABORATORY GROWN DIAMOND REPORT

| August 7, 2024          |                          |
|-------------------------|--------------------------|
| IGI Report Number       | LG646484875              |
| Description             | LABORATORY GROWN DIAMOND |
| Shape and Cutting Style | MARQUISE BRILLIANT       |
| Measurements            | 11.96 X 6.05 X 3.76 MM   |

### **GRADING RESULTS**

| Carat Weight                   | 1.57 CARAT       |  |  |  |
|--------------------------------|------------------|--|--|--|
| Color Grade                    | E                |  |  |  |
| Clarity Grade                  | SI 1             |  |  |  |
| ADDITIONAL GRADING INFORMATION |                  |  |  |  |
| Polish                         | EXCELLENT        |  |  |  |
| Symmetry                       | EXCELLENT        |  |  |  |
| Fluorescence                   | NONE             |  |  |  |
| Inscription(s)                 | 1371 LG646484875 |  |  |  |