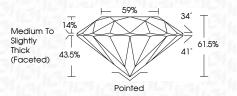

| G H I J                        | Faint                     | Very Light           | Light    |
|------------------------|--------------------------------|---------------------------|----------------------|----------|
| <b>CLARITY</b>         | VVS <sup>1 - 2</sup>           | VS <sup>1 - 2</sup>       | SI 1-2               | 11-3     |
| Internally<br>Flawless | Very Very<br>Slightly Included | Very<br>Slightly Included | Slightly<br>Included | Included |



© IGI 2020, International Gemological Institute

FD - 10 20





August 6, 2024

IGI Report Number LG646484410

Description LABORATORY GROWN DIAMOND

Shape and Cutting Style ROUND BRILLIANT

Measurements 8.18 - 8.21 X 5.04 MM

**GRADING RESULTS** 

Carat Weight 2.09 CARATS

Color Grade Ε Clarity Grade

VVS 2 Cut Grade IDEAL



#### ADDITIONAL GRADING INFORMATION

**EXCELLENT** Polish

**EXCELLENT** NONE Fluorescence

(159) LG646484410 Inscription(s)

Comments: This Laboratory Grown Diamond was created by Chemical Vapor Deposition (CVD) growth process.

Type IIa

Symmetry