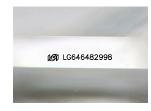

# August 6, 2024

| IGI Report Nu | umber         | LG646482998                                       |
|---------------|---------------|---------------------------------------------------|
| Description   | LABC          | RATORY GROWN DIAMOND                              |
| Shape and C   | Cutting Style | CUT CORNERED<br>RECTANGULAR MODIFIED<br>BRILLIANT |
| Measuremen    | its           | 9.54 X 6.77 X 4.61 MM                             |
| GRADING RE    | SULTS         |                                                   |
| Carat Weigh   | t             | 2.54 CARATS                                       |
| Color Grade   |               | I STATE                                           |
| Clarity Grade | 9             | VS 1                                              |
| Medium        | 13.5%         | <u>65%</u> –<br>                                  |
|               | 50.5%         |                                                   |