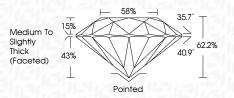

|                           |                      |          |
|------------------------|--------------------------------|---------------------------|----------------------|----------|
| IF                     | WS <sup>1-2</sup>              | VS <sup>1-2</sup>         | SI 1-2               | I 1-3    |
| Internally<br>Flawless | Very Very<br>Slightly Included | Very<br>Slightly Included | Slightly<br>Included | Included |



Light

Very Light

© IGI 2020, International Gemological Institute

FD - 10 20





August 5, 2024

IGI Report Number LG646482834

Description LABORATORY GROWN DIAMOND

Shape and Cutting Style ROUND BRILLIANT

Measurements 7.15 - 7.17 X 4.45 MM

GRADING RESULTS

Carat Weight 1.42 CARAT

Color Grade F
Clarity Grade W\$ 2

Cut Grade

IDEAL



#### ADDITIONAL GRADING INFORMATION

Polish **EXCELLENT** 

Symmetry EXCELLENT Fluorescence NONE

Inscription(s) (G) LG646482834

Comments: This Laboratory Grown Diamond was created by Chemical Vapor Deposition (CVD) growth process.

Type IIa