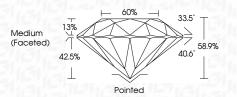

| G H I J                        | Faint                     | Very Light           | Light    |
|------------------------|--------------------------------|---------------------------|----------------------|----------|
| <b>CLARITY</b>         | VVS <sup>1 - 2</sup>           | VS <sup>1 - 2</sup>       | SI 1-2               | 11-3     |
| Internally<br>Flawless | Very Very<br>Slightly Included | Very<br>Slightly Included | Slightly<br>Included | Included |



© IGI 2020, International Gemological Institute

FD - 10 20





August 5, 2024

IGI Report Number LG646471688

Description LABORATORY GROWN DIAMOND

Measurements 7.45 - 7.44 X 4.38 MM

ROUND BRILLIANT

GRADING RESULTS

Shape and Cutting Style

Carat Weight 1.47 CARAT

Color Grade E
Clarity Grade V\$ 1

Cut Grade EXCELLENT



#### ADDITIONAL GRADING INFORMATION

Polish EXCELLENT
Symmetry EXCELLENT

Fluorescence NONE

Inscription(s) IG646471688

Comments: This Laboratory Grown Diamond was created by Chemical Vapor Deposition (CVD) growth process.

Type IIa