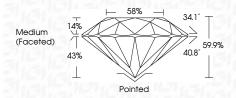

| Faint                     | Very Light           | Light    |
|------------------------|--------------------------------|---------------------------|----------------------|----------|
| <b>CLARITY</b>         | VVS <sup>1 - 2</sup>           | VS <sup>1 - 2</sup>       | SI 1-2               | 11-3     |
| Internally<br>Flawless | Very Very<br>Slightly Included | Very<br>Slightly Included | Slightly<br>Included | Included |



© IGI 2020, International Gemological Institute

FD - 10 20





August 2, 2024

IGI Report Number LG646460567

Description LABORATORY GROWN DIAMOND

Measurements 8.67 - 8.70 X 5.21 MM

ROUND BRILLIANT

(159) LG646460567

**GRADING RESULTS** 

Shape and Cutting Style

Carat Weight 2.39 CARATS

Color Grade G
Clarity Grade VS 1

Cut Grade IDEAL



#### ADDITIONAL GRADING INFORMATION

Polish EXCELLENT
Symmetry EXCELLENT

Fluorescence NONE

Comments: This Laboratory Grown Diamond was created by Chemical Vapor Deposition (CVD) growth

process. Type IIa

Inscription(s)