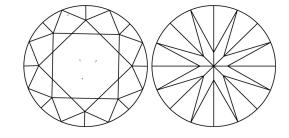

# **ELECTRONIC COPY**

## LABORATORY GROWN DIAMOND REPORT

August 2, 2024

IGI Report Number LG646460567

Description LABORATORY GROWN DIAMOND

Shape and Cutting Style ROUND BRILLIANT

Measurements 8.67 - 8.70 X 5.21 MM

**GRADING RESULTS** 

Carat Weight 2.39 CARATS

Color Grade

G

Clarity Grade VS 1

Cut Grade IDEAL

## ADDITIONAL GRADING INFORMATION

Polish **EXCELLENT** 

Symmetry **EXCELLENT** 

Fluorescence NONE

Inscription(s) 1/3/1 LG646460567

Comments: This Laboratory Grown Diamond was created by Chemical Vapor Deposition (CVD) growth process.

Type IIa

## LG646460567

Report verification at igi.org

## **PROPORTIONS**





Sample Image Used

#### **CLARITY CHARACTERISTICS**



## **KEY TO SYMBOLS**

Red symbols indicate internal characteristics. Green symbols indicate external characteristics.

## **COLOR**

| DEF                    | G H I J                        | Faint                     | Very Light           | Light    |
|------------------------|--------------------------------|---------------------------|----------------------|----------|
| <b>CLARITY</b>         | VVS <sup>1 - 2</sup>           | VS <sup>1 - 2</sup>       | SI 1-2               | 11-3     |
| Internally<br>Flawless | Very Very<br>Slightly Included | Very<br>Slightly Included | Slightly<br>Included | Included |



© IGI 2020, International Gemological Institute

FD - 10 20





August 2, 2024

IGI Report Number LG646460567

Description LABORATORY GROWN DIAMOND

Measurements 8.67 - 8.7