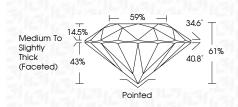

### PROPORTIONS

| August 5, 2024          |                          |
|-------------------------|--------------------------|
| IGI Report Number       | LG646460401              |
| Description             | LABORATORY GROWN DIAMOND |
| Shape and Cutting Style | ROUND BRILLIANT          |
| Measurements            | 7.29 - 7.31 X 4.46 MM    |
| GRADING RESULTS         |                          |
| Carat Weight            | 1.47 CARAT               |
| Color Grade             | D                        |
| Clarity Grade           | VS 1                     |
| Cut Grade               | IDEAL                    |
| ADDITIONAL GRADING I    | NFORMATION               |

### August 5, 2024

| IGI Report Number    | LG646460401              |
|----------------------|--------------------------|
| Description          | LABORATORY GROWN DIAMOND |
| Shape and Cutting St | ryle ROUND BRILLIANT     |
| Measurements         | 7.29 - 7.31 X 4.46 MM    |
| GRADING RESULTS      |                          |
| Carat Weight         | 1.47 CARAT               |
| Color Grade          | D                        |
| Clarity Grade        | VS 1                     |
| Cut Grade            | IDEAL                    |
|                      |                          |

#### ADDITIONAL GRADING INFORMATION

| Polish                                                                        | EXCELLENT      |
|-------------------------------------------------------------------------------|----------------|
| Symmetry                                                                      | EXCELLENT      |
| Fluorescence                                                                  | NONE           |
| Inscription(s)                                                                | 低到 LG646460401 |
| Comments: This Laboratory<br>created by Chemical Vapo<br>process.<br>Type IIa |                |