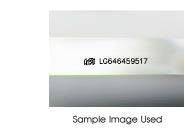

#### August 3, 2024 IGI Report Number LG646459517 Description LABORATORY GROWN DIAMOND Shape and Cutting Style PRINCESS CUT Measurements 6.89 X 6.86 X 4.99 MM

| 2.08 CARATS |
|-------------|
| G           |
| VS 1        |
|             |

#### ADDITIONAL GRADING INFORMATION

| Polish                                                                        | EXCELLENT       |
|-------------------------------------------------------------------------------|-----------------|
| Symmetry                                                                      | EXCELLENT       |
| Fluorescence                                                                  | NONE            |
| Inscription(s)                                                                | (G) LG646459517 |
| Comments: This Laboratory<br>created by Chemical Vapo<br>process.<br>Type IIa |                 |

NONE

EXCELLENT **EXCELLENT** 

131 LG646459517

6.89 X 6.86 X 4.99 MM

LABORATORY GROWN DIAMOND

ADDITIONAL GRADING INFORMATION

PROPORTIONS

LG646459517