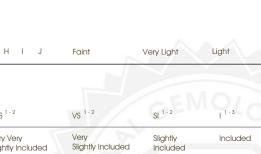

August 3, 2024

Description

Measurements

Carat Weight

Color Grade

Clarity Grade

Polish

Symmetry Fluorescence

#### August 3, 2024 IGI Report Number LG646459517 Description LABORATORY GROWN DIAMOND Shape and Cutting Style PRINCESS CUT Measurements 6.89 X 6.86 X 4.99 MM

| 2.08 CARATS |
|-------------|
| G           |
| VS 1        |
|             |

## **KEY TO SYMBOLS**

CLARITY CHARACTERISTICS

Red symbols indicate internal characteristics. Green symbols indicate external characteristics.

LG646459517

PRINCESS CUT

2.08 CARATS

G

**VS** 1