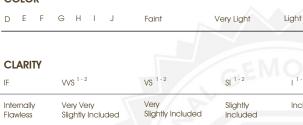

## **KEY TO SYMBOLS**

CLARITY CHARACTERISTICS

Red symbols indicate internal characteristics. Green symbols indicate external characteristics.

LG646459517

PRINCESS CUT

2.08 CARATS

G

**VS** 1