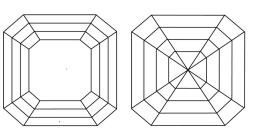

## 67% \_ -14% 거 66% 49% Pointed

LG646452675

Report verification at igi.org

**CLARITY CHARACTERISTICS** 

#### **KEY TO SYMBOLS**

Red symbols indicate internal characteristics. Green symbols indicate external characteristics.

| 1691 LG | 64645267 | 5 |                 |
|---------|----------|---|-----------------|
|         |          |   |                 |
|         |          |   |                 |
|         |          | - | (∰) LG646452675 |

Sample Image Used