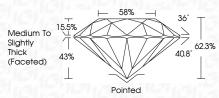

## 58% Medium To

**CLARITY CHARACTERISTICS** 

PROPORTIONS

LG646449849

2.87 CARATS

F

VS 2

IDEAL

EXCELLENT

EXCELLENT

131 LG646449849

NONE

ROUND BRILLIANT

9.00 - 9.06 X 5.64 MM

LABORATORY GROWN DIAMOND

LG646449849