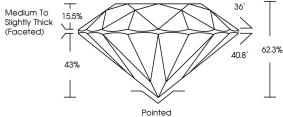

## 58% Medium To

**CLARITY CHARACTERISTICS** 

PROPORTIONS

LG646449849

2.87 CARATS

F

VS 2

IDEAL

EXCELLENT

EXCELLENT

131 LG646449849

NONE

ROUND BRILLIANT

9.00 - 9.06 X 5.64 MM

LABORATORY GROWN DIAMOND

LG646449849