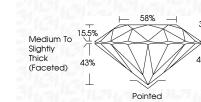

## 58% Medium To

**CLARITY CHARACTERISTICS** 

PROPORTIONS

LG646449849

2.87 CARATS

F

VS 2

IDEAL

EXCELLENT

EXCELLENT

131 LG646449849

NONE

ROUND BRILLIANT

9.00 - 9.06 X 5.64 MM

LABORATORY GROWN DIAMOND

LG646449849