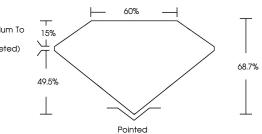

#### PROPORTIONS

**CLARITY CHARACTERISTICS** 

**KEY TO SYMBOLS** 

Red symbols indicate internal characteristics. Green symbols indicate external characteristics.

Sample Image Used

60% — L\_\_\_\_ 15% Medium To Thick 68.7% (Faceted) 49.5% Pointed