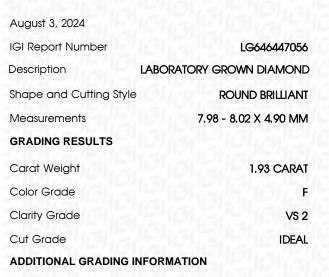

## August 3 2024

|                       | August 0, 2024          |
|-----------------------|-------------------------|
| LG646447056           | IGI Report Number       |
| RATORY GROWN DIAMOND  | Description LABC        |
| ROUND BRILLIANT       | Shape and Cutting Style |
| 7.98 - 8.02 X 4.90 MM | Measurements            |
|                       | GRADING RESULTS         |
| 1.93 CARAT            | Carat Weight            |
| F                     | Color Grade             |
| VS 2                  | Clarity Grade           |
| IDEAL                 | Cut Grade               |
|                       |                         |