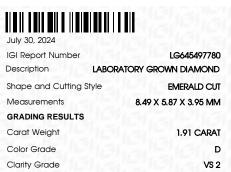

### LABORATORY GROWN DIAMOND REPORT

July 30, 2024

IGI Report Number LG645497780

Description LABORATORY GROWN DIAMOND

Shape and Cutting Style EMERALD CUT

Measurements 8.49 X 5.87 X 3.95 MM

**GRADING RESULTS** 

Carat Weight 1.91 CARAT

Color Grade

D

VS 2

Clarity Grade